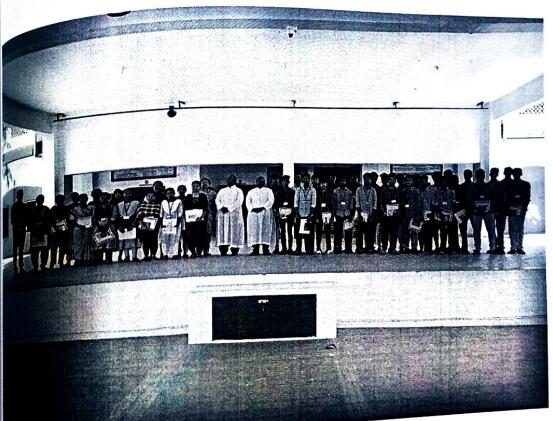

### **BRIEF REPORT:**

Christmas Celebration was held on 22/12/2023 in Assembly Hall of our college. The programme was conducted between 11.30 am to 01.00 pm. Department Of English organized this programme. Master of Ceremony was done by Priya.D of II.M.A English and Blessy.V of I.M.A English.

# **Christmas Day Report**

Christmas Celebration was held on 22/12/2023 in Assembly Hall of our college. The programme was conducted between 11.30 am to 01.00 pm. Department Of English organized this programme. Master of Ceremony was done by Priya.D of II.M.A English and Blessy.V of I.M.A English. Welcome address was given by Rev.Fr. Angelo , the Principal. Rev.Fr.Madalaimuthu, Parish Priest, Selliampatti was the Guest of Honour, Rev.Fr.Robert Ramesh Babu, Rector & Secretary and Mentor of English Department, Rev.Fr.Bharathi Bernadsha – Vice Principal, Rev.Fr.Pappuraj, Administrator and Rev.Fr. Mariappan DCC Dharmapuri were also present for the celebration.