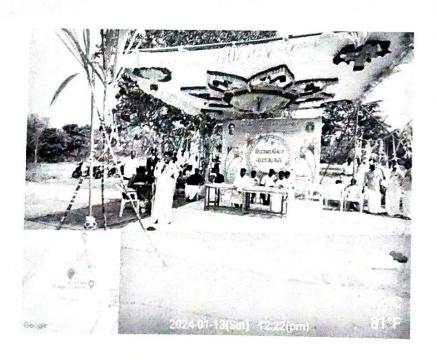

# பொங்கல் விழா

திருநாளை கல்லூரியில் தமிழர் கருமபுரி. கொன் போஸ்கோ 13.01.2024 அன்று விழா முன்னிட்டு. போஸ்கோ பொங்கல் நடைபெற்றது. இந்நிகழ்விற்குக் கல்லூரியின் முதல்வர் அருட்தந்தை ஆஞ்சலோ ஜோசப் அவர்கள் தலைமை ஏற்றார். துணை முதல்வர் அருட்தந்தை பாரதி அழைப்பாளராகக் சிறப்பு வகித்தார். நிகழ்வில் பெர்னாட்ஷா (மன்னிலை கல்லூரிச் செயலர் அருட்தந்தை ராபர்ட் ரமேஷ் பாபு அவர்கள் கலந்துகொண்டு, போட்டிகளில் வெற்றி பெற்றவர்களுக்குப் பரிசுகளை வழங்கியதோடு, தமிழரின் குறித்து ஆகியவை சிறப்பு பொங்கல் விழாவின் பண்பாடு, வாம்வியல், **தமிழரின்** பாரம்பரிய உடையில் மாணவியர் உரையாற்றினார். ഥ്നത്തിച്ച, ஒருவருக்கொருவர் பொங்கல் மண்பானையில் வைத்து கலந்துகொண்டு, பொங்கல் வாழ்த்துகளைப் பகிர்ந்துக் கொண்டனர்.

மாணவ, மாணவியருக்கானப் பல்வேறு விளையாட்டுப் போட்டிகள் இடம்பெற்ற இந்நிகழ்வில் பொருளாளர் அருட்தந்தை அந்தோணி பாப்புராஜ், அச்சுக்கலைத்துறைப் பேராசிரியர் அருட்தந்தை சார்லஸ் கஸ்பர் மற்றும் பேராசிரியர்கள், ஆசிரியரல்லாதப் பணியாளர்கள், மாணவ மாணவியர்கள் கலந்து கொண்டனர். நிகழ்வுக்கான ஏற்பாடுகளைத் தமிழ்த்துறைத்தலைவர் முனைவர் க. சங்கர் தலைமையில், துறைப்பேராசிரியர்கள் செய்திருந்தனர்.