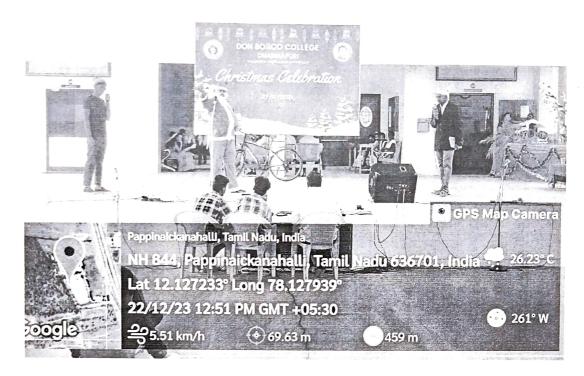

### **BRIEF REPORT:**

Christmas Celebration was held on 22/12/2023 in Assembly Hall of our college. The programme was conducted between 11.30 am to 01.00 pm. Department Of English organized this programme. Master of Ceremony was done by Priya.D of II.M.A English and Blessy.V of I.M.A English.

# **Christmas Day Report**

Christmas Celebration was held on 22/12/2023 in Assembly Hall of our college. The programme was conducted between 11.30 am to 01.00 pm. Department Of English organized this programme. Master of Ceremony was done by Priya.D of II.M.A English and Blessy.V of I.M.A English. Welcome address was given by Rev.Fr. Angelo , the Principal. Rev.Fr.Madalaimuthu, Parish Priest, Selliampatti was the Guest of Honour, Rev.Fr.Robert Ramesh Babu, Rector & Secretary and Mentor of English Department, Rev.Fr.Bharathi Bernadsha – Vice Principal, Rev.Fr.Pappuraj, Administrator and Rev.Fr. Mariappan DCC Dharmapuri were also present for the celebration.

The programme schedule was as follows:

- Prayer Song
- Welcome Address Rev.Dr.Angelo Joseph Principal
- Christmas Carols
- Blessing of the Crib
- Christmas Carols
- Words of Blessing Rev.Fr.Robert Ramesh Babu Rector & Secretary
- Christmas Message
- Christmas Carols
- Girls Dance
- Arrival of Santa Claus
- Vote of thanks Rev.Fr.Bharathi Bernadsha Vice Principal
- Christmas Song

The programme was well received by the audience. The Chief Guest gave his message on the importance of celebrating Christmas that is to share and enjoy in our life. A skit was enacted on the importance of sharing. Each Carol expressed the birth of Christ. Rev. Fr. Robert Ramesh Babu the Rector and Secretary gave the words of blessing to all. Santa Claus brought the whole audience into mirth and laughter by giving gifts to Staff members. Girls dance was also performed. The whole programme gave a good impact on the students. Vote of thanks was proposed by Rev.Fr.Bharathi Bernadsha Vice Principal.