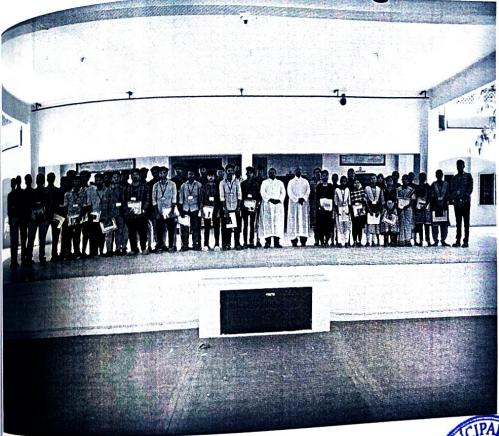

### **BRIEF REPORT:**

Christmas Celebration was held on 22/12/2023 in Assembly Hall of our college. The programme was conducted between 11.30 am to 01.00 pm. Department Of English organized this programme. Master of Ceremony was done by Priya.D of II.M.A English and Blessy.V of I.M.A English.

# **Christmas Day Report**

Christmas Celebration was held on 22/12/2023 in Assembly Hall of our college. The programme was conducted between 11.30 am to 01.00 pm. Department Of English organized this programme. Master of Ceremony was done by Priya.D of II.M.A English and Blessy.V of I.M.A English. Welcome address was given by Rev.Fr. Angelo , the Principal. Rev.Fr.Madalaimuthu, Parish Priest, Selliampatti was the Guest of Honour, Rev.Fr.Robert Ramesh Babu, Rector & Secretary and Mentor of English Department, Rev.Fr.Bharathi Bernadsha – Vice Principal, Rev.Fr.Pappuraj, Administrator and Rev.Fr. Mariappan DCC Dharmapuri were also present for the celebration.