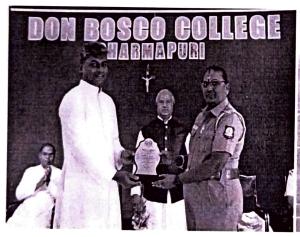

# 7.1.8 INSTITUTIONAL EFFORTS

Accredited B++ Grade by NAAC with CGPA 2.92

Athiyaman Bypass Road, Sogathur Post, Dharmapuri 636 809

Phone: 94436 04446, 94436 04447

E-mail: dbc155@live.in Website: www.dbcdharmapuri.edu.in