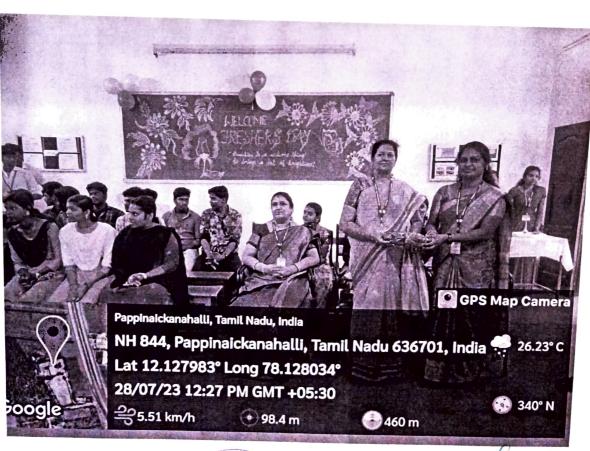

# பொங்கல் விழா

திருநாளை கல்லூரியில் தமிழர் கருமபுரி. கொன் போஸ்கோ 13.01.2024 அன்று விழா முன்னிட்டு. போஸ்கோ பொங்கல் நடைபெற்றது. இந்நிகழ்விற்குக் கல்லூரியின் முதல்வர் அருட்தந்தை ஆஞ்சலோ ஜோசப் அவர்கள் தலைமை ஏற்றார். துணை முதல்வர் அருட்தந்தை பாரதி அழைப்பாளராகக் சிறப்பு வகித்தார். நிகழ்வில் பெர்னாட்ஷா (மன்னிலை கல்லூரிச் செயலர் அருட்தந்தை ராபர்ட் ரமேஷ் பாபு அவர்கள் கலந்துகொண்டு, போட்டிகளில் வெற்றி பெற்றவர்களுக்குப் பரிசுகளை வழங்கியதோடு, தமிழரின் குறித்து ஆகியவை சிறப்பு பொங்கல் விழாவின் பண்பாடு, வாம்வியல், **தமிழரின்** பாரம்பரிய உடையில் மாணவியர் உரையாற்றினார். ഥ്നത്തിച്ച, ஒருவருக்கொருவர் பொங்கல் மண்பானையில் வைத்து கலந்துகொண்டு, பொங்கல் வாழ்த்துகளைப் பகிர்ந்துக் கொண்டனர்.

மாணவ, மாணவியருக்கானப் பல்வேறு விளையாட்டுப் போட்டிகள் இடம்பெற்ற இந்நிகழ்வில் பொருளாளர் அருட்தந்தை அந்தோணி பாப்புராஜ், அச்சுக்கலைத்துறைப் பேராசிரியர் அருட்தந்தை சார்லஸ் கஸ்பர் மற்றும் பேராசிரியர்கள், ஆசிரியரல்லாதப் பணியாளர்கள், மாணவ மாணவியர்கள் கலந்து கொண்டனர். நிகழ்வுக்கான ஏற்பாடுகளைத் தமிழ்த்துறைத்தலைவர் முனைவர் க. சங்கர் தலைமையில், துறைப்பேராசிரியர்கள் செய்திருந்தனர்.