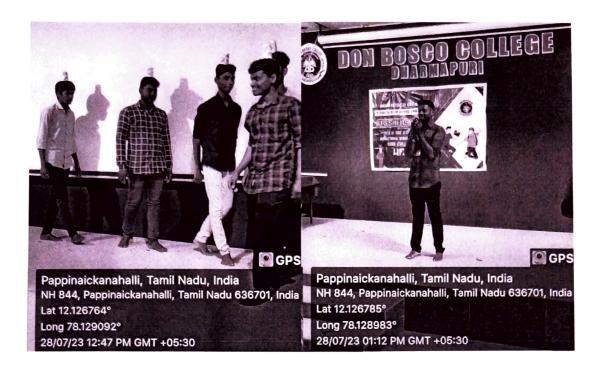

### **OFF STAGE EVENT PHOTOS**

# **ONSTAGE EVENT PHOTOS:**

Accredited B++ Grade by NAAC with CGPA 2.92

Athiyaman Bypass Road, Sogathur Post, Dharmapuri 636 809

Phone: 94436 04446, 94436 04447

Phone: 94436 04446, 94436 04447 E-mail: dbc155@live.in Website: www.dbcdharmapurl.edu.in