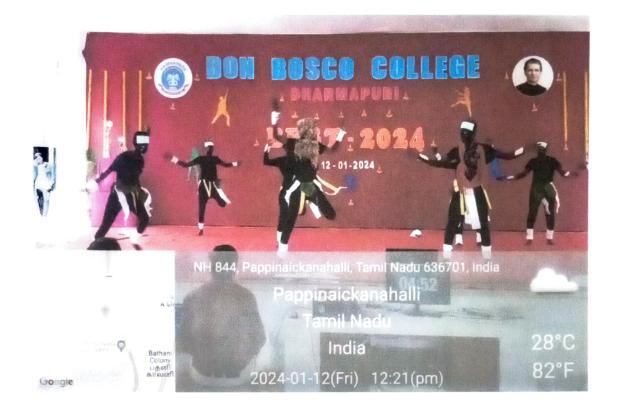

The On-Stage events started at 09.30 a.m. and continued till 1.20 p.m. The programme started with Skit, and then all the five groups performed their assigned task continuously. After, the break students performed their talent show, and then dance. The rules and regulation details are mentioned below:

| SKIT         |   |                                  |
|--------------|---|----------------------------------|
| Theme        | : | Conservation of Nature           |
| Participants | : | 8 – 10Any one team(Boys / Girls) |
| Duration     | : | 7 mins                           |

Music, properties are allowed

Boys' and Girls' team will be given chance separately.

Then, the Chief Guest, Rev. Fr. Dr. Jesudoss, SDB, Director, Deepagam, Chennai sung a song and delivered his speech based on his experience to the students.