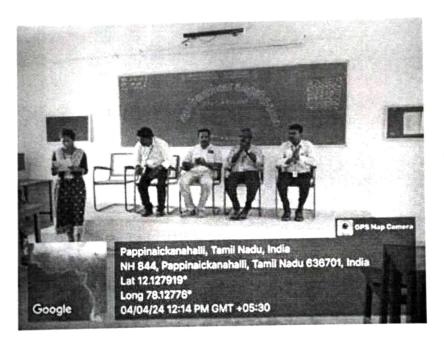

### CULTURAL FEST AND ON-STAGE EVENTS

The fest was begun with the prayer dance by our students. **Rev. Fr. Dr. J. Angelo** welcomed and felicitated the Chief Guest and the Judges of the day. the Chief Guest of the fest was **Rev. Fr. Dr. Jesudoss, SDB,** Director, Deepagam, Chennai.

The Judges were Mr. P. Praveenraj, Marketing Head, HDFC Bank, Mr. G. Madhesh, Teacher, Government Higher Secondary School, Dharmapuri, Mr. I. Lawrence Praveen, Dance Choreographer, Dharmapuri and Mr. F. Joseph Williams, J2 Dance School, Dharmapuri. The Chief Guests and the judges were honored.

Music, properties are allowed

Boys' and Girls' team will be given chance separately.

Then, the Chief Guest, Rev. Fr. Dr. Jesudoss, SDB, Director, Deepagam, Chennai sung a song and delivered his speech based on his experience to the students.

The results of Off-Stage events were announced. Then the formal vote of thanks was proposed by Mr. S. Vadamali, Head, Department of Computer Science, followed by the announcements of Results by the Vice-Principal, Rev.Fr. S. Bharathi Bernadsha, SDB.