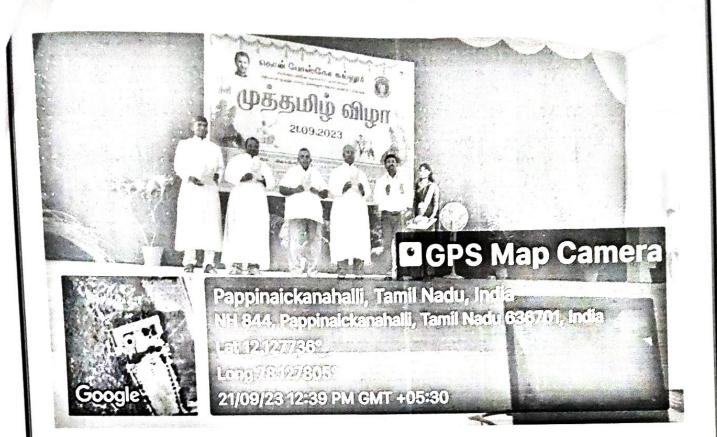

# பொங்கல் விழா

திருநாளை கல்லூரியில் தமிழர் கருமபுரி. கொன் போஸ்கோ 13.01.2024 அன்று விழா முன்னிட்டு. போஸ்கோ பொங்கல் நடைபெற்றது. இந்நிகழ்விற்குக் கல்லூரியின் முதல்வர் அருட்தந்தை ஆஞ்சலோ ஜோசப் அவர்கள் தலைமை ஏற்றார். துணை முதல்வர் அருட்தந்தை பாரதி அழைப்பாளராகக் சிறப்பு வகித்தார். நிகழ்வில் பெர்னாட்ஷா (மன்னிலை கல்லூரிச் செயலர் அருட்தந்தை ராபர்ட் ரமேஷ் பாபு அவர்கள் கலந்துகொண்டு, போட்டிகளில் வெற்றி பெற்றவர்களுக்குப் பரிசுகளை வழங்கியதோடு, தமிழரின் குறித்து ஆகியவை சிறப்பு பொங்கல் விழாவின் பண்பாடு, வாம்வியல், **தமிழரின்** பாரம்பரிய உடையில் மாணவியர் உரையாற்றினார். ഥ്നത്തിച്ച, ஒருவருக்கொருவர் பொங்கல் மண்பானையில் வைத்து கலந்துகொண்டு, பொங்கல் வாழ்த்துகளைப் பகிர்ந்துக் கொண்டனர்.

மாணவ, மாணவியருக்கானப் பல்வேறு விளையாட்டுப் போட்டிகள் இடம்பெற்ற இந்நிகழ்வில் பொருளாளர் அருட்தந்தை அந்தோணி பாப்புராஜ், அச்சுக்கலைத்துறைப் பேராசிரியர் அருட்தந்தை சார்லஸ் கஸ்பர் மற்றும் பேராசிரியர்கள், ஆசிரியரல்லாதப் பணியாளர்கள், மாணவ மாணவியர்கள் கலந்து கொண்டனர். நிகழ்வுக்கான ஏற்பாடுகளைத் தமிழ்த்துறைத்தலைவர் முனைவர் க. சங்கர் தலைமையில், துறைப்பேராசிரியர்கள் செய்திருந்தனர்.