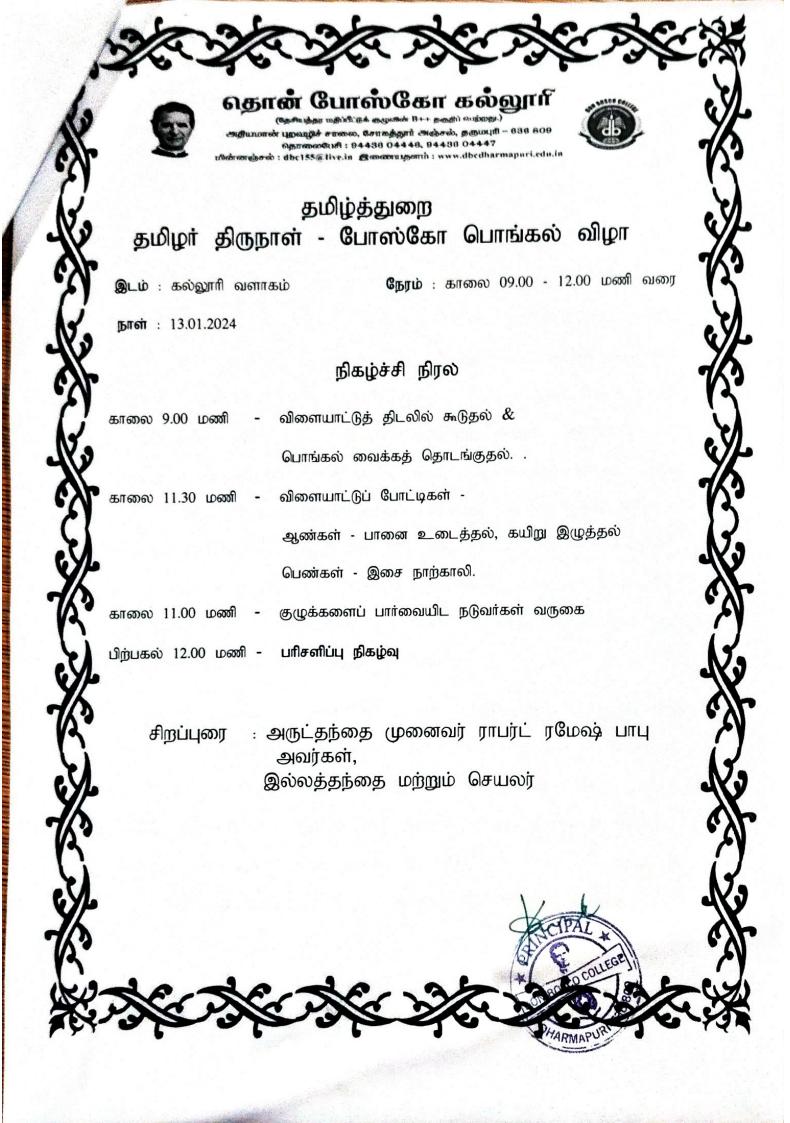

# தொன் போஸ்கோ கல்லூரி. தருமபுரி - 636 809. சோகத்தூர், தருமபுரி.

தமிழ்த்துறை - சுற்றறிக்கை - பொங்கல் விழா - நாள்:13.11.2023

அன்புடையீர்!

வணக்கம். வருகின்ற 13.11.2023 ஜனவரி மாதத்தில் தமிழரின் கலை பண்பாடுடு விழாவான பொங்கல் விழாவை முன்மாதிரிப் பொங்கலாக கொண்டு தமிழ்த்துறையின் துறைக்கூட்டத்தில், நிர்வாகத்தின் வழிக்காட்டுதலின்படி தீர்மானிக்கப்படுடுள்ளது. எனவே, தமிழரின் பாரம்பரிய விழாவினை சிறப்புற மாணவர்களும், பேராசிரியர்களும் இணைந்து கொண்டாடும் விதமாக இந்த சுற்றிக்கை விடுப்படுகிறது. இதனை அனைத்துத் துறைத்தலைவர்களின் ஒப்புதலுக்காக இந்த அறிக்கை விடப்படுகிறது. இச்சுற்றிக்கையை தங்களின் மேலான பார்வைக்கு முன்வைக்கப்படுகிறது. அனைத்துத் துறைத்தலைவர்களும் ஒத்துழைப்பு நல்கி நிகழ்வை சிறப்புடன் நடத்திக் கொடுத்திட மிகவும் பணிவுடன் வேண்டுகின்றேன்.

இங்ஙனம்

தமிழ்த்துறைத் தலைவர்.

8.500

நாள் : 06.11.2023

இடம் : தொன் போஸ்கோ கல்லூரி.

# தொன் போஸ்கோ கல்லூரி

(கேசிலத்து யகிசிருக் கவுண்க் B++ தகதிர் வற்றது.) ஆதியமான் புறவழிச் சாலை, சொலத்தூர் அஞ்சல், தருமபுரி - 636 809 தொலையேர் : 94436 04448, 94436 04447 மின்னஞ்சல் : dbc155@ live.in இணையதனம் : www.dbcdharmapuci.edu.in

# பொங்கல் விழா

திருநாளை கல்லூரியில் தமிழர் கருமபுரி. கொன் போஸ்கோ 13.01.2024 அன்று விழா முன்னிட்டு. போஸ்கோ பொங்கல் நடைபெற்றது. இந்நிகழ்விற்குக் கல்லூரியின் முதல்வர் அருட்தந்தை ஆஞ்சலோ ஜோசப் அவர்கள் தலைமை ஏற்றார். துணை முதல்வர் அருட்தந்தை பாரதி அழைப்பாளராகக் சிறப்பு வகித்தார். நிகழ்வில் பெர்னாட்ஷா (மன்னிலை கல்லூரிச் செயலர் அருட்தந்தை ராபர்ட் ரமேஷ் பாபு அவர்கள் கலந்துகொண்டு, போட்டிகளில் வெற்றி பெற்றவர்களுக்குப் பரிசுகளை வழங்கியதோடு, தமிழரின் குறித்து ஆகியவை சிறப்பு பொங்கல் விழாவின் பண்பாடு, வாம்வியல், **தமிழரின்** பாரம்பரிய உடையில் மாணவியர் உரையாற்றினார். ഥ്നത്തിച്ച, ஒருவருக்கொருவர் பொங்கல் மண்பானையில் வைத்து கலந்துகொண்டு, பொங்கல் வாழ்த்துகளைப் பகிர்ந்துக் கொண்டனர்.

மாணவ, மாணவியருக்கானப் பல்வேறு விளையாட்டுப் போட்டிகள் இடம்பெற்ற இந்நிகழ்வில் பொருளாளர் அருட்தந்தை அந்தோணி பாப்புராஜ், அச்சுக்கலைத்துறைப் பேராசிரியர் அருட்தந்தை சார்லஸ் கஸ்பர் மற்றும் பேராசிரியர்கள், ஆசிரியரல்லாதப் பணியாளர்கள், மாணவ மாணவியர்கள் கலந்து கொண்டனர். நிகழ்வுக்கான ஏற்பாடுகளைத் தமிழ்த்துறைத்தலைவர் முனைவர் க. சங்கர் தலைமையில், துறைப்பேராசிரியர்கள் செய்திருந்தனர்.