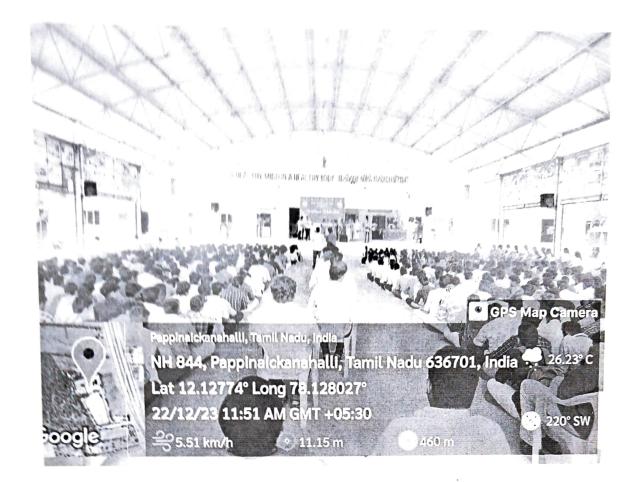

## **CIRCULAR**

Department of English is going to conduct Christmas day celebration on 22.12.2023. We are scheduled to commence programme between 11.30 am and 1.00 pm. We request everyone to join us to celebrate Christmas in the Assembly Hall.

### **BRIEF REPORT:**

Christmas Celebration was held on 22/12/2023 in Assembly Hall of our college. The programme was conducted between 11.30 am to 01.00 pm. Department Of English organized this programme. Master of Ceremony was done by Priya.D of II.M.A English and Blessy.V of I.M.A English.

# **Christmas Day Report**

Christmas Celebration was held on 22/12/2023 in Assembly Hall of our college. The programme was conducted between 11.30 am to 01.00 pm. Department Of English organized this programme. Master of Ceremony was done by Priya.D of II.M.A English and Blessy.V of I.M.A English. Welcome address was given by Rev.Fr. Angelo , the Principal. Rev.Fr.Madalaimuthu, Parish Priest, Selliampatti was the Guest of Honour, Rev.Fr.Robert Ramesh Babu, Rector & Secretary and Mentor of English Department, Rev.Fr.Bharathi Bernadsha – Vice Principal, Rev.Fr.Pappuraj, Administrator and Rev.Fr. Mariappan DCC Dharmapuri were also present for the celebration.