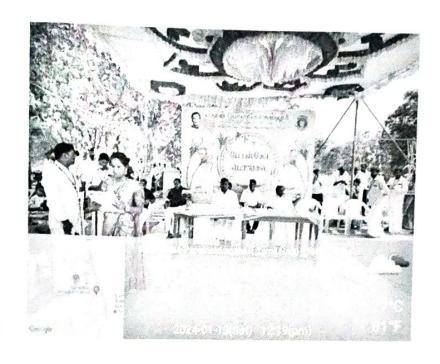

# பொங்கல் விழா

திருநாளை கல்லூரியில் தமிழர் கருமபுரி. கொன் போஸ்கோ 13.01.2024 அன்று விழா முன்னிட்டு. போஸ்கோ பொங்கல் நடைபெற்றது. இந்நிகழ்விற்குக் கல்லூரியின் முதல்வர் அருட்தந்தை ஆஞ்சலோ ஜோசப் அவர்கள் தலைமை ஏற்றார். துணை முதல்வர் அருட்தந்தை பாரதி அழைப்பாளராகக் சிறப்பு வகித்தார். நிகழ்வில் பெர்னாட்ஷா (மன்னிலை கல்லூரிச் செயலர் அருட்தந்தை ராபர்ட் ரமேஷ் பாபு அவர்கள் கலந்துகொண்டு, போட்டிகளில் வெற்றி பெற்றவர்களுக்குப் பரிசுகளை வழங்கியதோடு, தமிழரின் குறித்து ஆகியவை சிறப்பு பொங்கல் விழாவின் பண்பாடு, வாம்வியல், **தமிழரின்** பாரம்பரிய உடையில் மாணவியர் உரையாற்றினார். ഥ്നത്തിച്ച, ஒருவருக்கொருவர் பொங்கல் மண்பானையில் வைத்து கலந்துகொண்டு, பொங்கல் வாழ்த்துகளைப் பகிர்ந்துக் கொண்டனர்.

மாணவ, மாணவியருக்கானப் பல்வேறு விளையாட்டுப் போட்டிகள் இடம்பெற்ற இந்நிகழ்வில் பொருளாளர் அருட்தந்தை அந்தோணி பாப்புராஜ், அச்சுக்கலைத்துறைப் பேராசிரியர் அருட்தந்தை சார்லஸ் கஸ்பர் மற்றும் பேராசிரியர்கள், ஆசிரியரல்லாதப் பணியாளர்கள், மாணவ மாணவியர்கள் கலந்து கொண்டனர். நிகழ்வுக்கான ஏற்பாடுகளைத் தமிழ்த்துறைத்தலைவர் முனைவர் க. சங்கர் தலைமையில், துறைப்பேராசிரியர்கள் செய்திருந்தனர்.