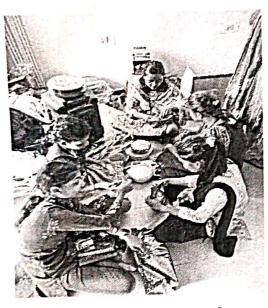

### **BRIEF REPORT:**

Christmas Celebration was held on 22/12/2023 in Assembly Hall of our college. The programme was conducted between 11.30 am to 01.00 pm. Department Of English organized this programme. Master of Ceremony was done by Priya.D of II.M.A English and Blessy.V of I.M.A English.

# **Christmas Day Report**

Christmas Celebration was held on 22/12/2023 in Assembly Hall of our college. The programme was conducted between 11.30 am to 01.00 pm. Department Of English organized this programme. Master of Ceremony was done by Priya.D of II.M.A English and Blessy.V of I.M.A English. Welcome address was given by Rev.Fr. Angelo , the Principal. Rev.Fr.Madalaimuthu, Parish Priest, Selliampatti was the Guest of Honour, Rev.Fr.Robert Ramesh Babu, Rector & Secretary and Mentor of English Department, Rev.Fr.Bharathi Bernadsha – Vice Principal, Rev.Fr.Pappuraj, Administrator and Rev.Fr. Mariappan DCC Dharmapuri were also present for the celebration.