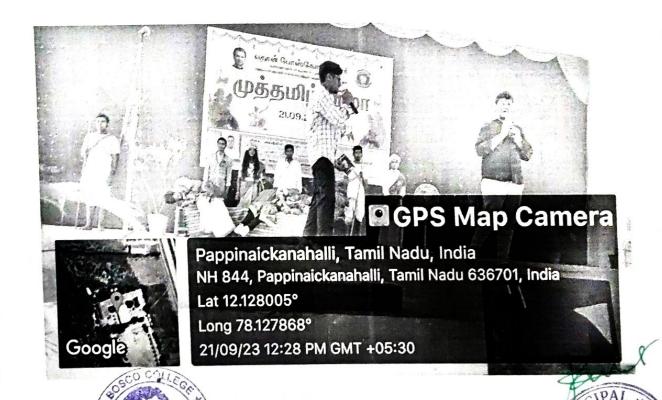

# பொங்கல் விழா

திருநாளை கல்லூரியில் தமிழர் கருமபுரி. கொன் போஸ்கோ 13.01.2024 அன்று விழா முன்னிட்டு. போஸ்கோ பொங்கல் நடைபெற்றது. இந்நிகழ்விற்குக் கல்லூரியின் முதல்வர் அருட்தந்தை ஆஞ்சலோ ஜோசப் அவர்கள் தலைமை ஏற்றார். துணை முதல்வர் அருட்தந்தை பாரதி அழைப்பாளராகக் சிறப்பு வகித்தார். நிகழ்வில் பெர்னாட்ஷா (மன்னிலை கல்லூரிச் செயலர் அருட்தந்தை ராபர்ட் ரமேஷ் பாபு அவர்கள் கலந்துகொண்டு, போட்டிகளில் வெற்றி பெற்றவர்களுக்குப் பரிசுகளை வழங்கியதோடு, தமிழரின் குறித்து ஆகியவை சிறப்பு பொங்கல் விழாவின் பண்பாடு, வாம்வியல், **தமிழரின்** பாரம்பரிய உடையில் மாணவியர் உரையாற்றினார். ഥ്നത്തിച്ച, ஒருவருக்கொருவர் பொங்கல் மண்பானையில் வைத்து கலந்துகொண்டு, பொங்கல் வாழ்த்துகளைப் பகிர்ந்துக் கொண்டனர்.

மாணவ, மாணவியருக்கானப் பல்வேறு விளையாட்டுப் போட்டிகள் இடம்பெற்ற இந்நிகழ்வில் பொருளாளர் அருட்தந்தை அந்தோணி பாப்புராஜ், அச்சுக்கலைத்துறைப் பேராசிரியர் அருட்தந்தை சார்லஸ் கஸ்பர் மற்றும் பேராசிரியர்கள், ஆசிரியரல்லாதப் பணியாளர்கள், மாணவ மாணவியர்கள் கலந்து கொண்டனர். நிகழ்வுக்கான ஏற்பாடுகளைத் தமிழ்த்துறைத்தலைவர் முனைவர் க. சங்கர் தலைமையில், துறைப்பேராசிரியர்கள் செய்திருந்தனர்.