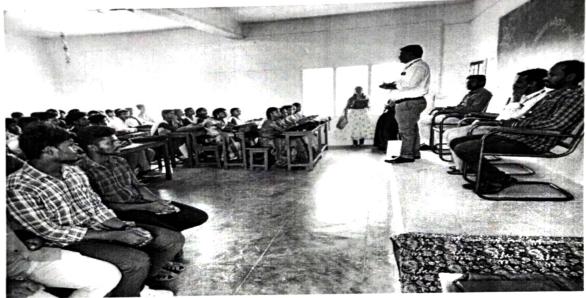

# பொங்கல் விழா

திருநாளை கல்லூரியில் தமிழர் கருமபுரி. கொன் போஸ்கோ 13.01.2024 அன்று விழா முன்னிட்டு. போஸ்கோ பொங்கல் நடைபெற்றது. இந்நிகழ்விற்குக் கல்லூரியின் முதல்வர் அருட்தந்தை ஆஞ்சலோ ஜோசப் அவர்கள் தலைமை ஏற்றார். துணை முதல்வர் அருட்தந்தை பாரதி அழைப்பாளராகக் சிறப்பு வகித்தார். நிகழ்வில் பெர்னாட்ஷா (மன்னிலை கல்லூரிச் செயலர் அருட்தந்தை ராபர்ட் ரமேஷ் பாபு அவர்கள் கலந்துகொண்டு, போட்டிகளில் வெற்றி பெற்றவர்களுக்குப் பரிசுகளை வழங்கியதோடு, தமிழரின் குறித்து ஆகியவை சிறப்பு பொங்கல் விழாவின் பண்பாடு, வாம்வியல், **தமிழரின்** பாரம்பரிய உடையில் மாணவியர் உரையாற்றினார். ഥ്നത്തിച്ച, ஒருவருக்கொருவர் பொங்கல் மண்பானையில் வைத்து கலந்துகொண்டு, பொங்கல் வாழ்த்துகளைப் பகிர்ந்துக் கொண்டனர்.

மாணவ, மாணவியருக்கானப் பல்வேறு விளையாட்டுப் போட்டிகள் இடம்பெற்ற இந்நிகழ்வில் பொருளாளர் அருட்தந்தை அந்தோணி பாப்புராஜ், அச்சுக்கலைத்துறைப் பேராசிரியர் அருட்தந்தை சார்லஸ் கஸ்பர் மற்றும் பேராசிரியர்கள், ஆசிரியரல்லாதப் பணியாளர்கள், மாணவ மாணவியர்கள் கலந்து கொண்டனர். நிகழ்வுக்கான ஏற்பாடுகளைத் தமிழ்த்துறைத்தலைவர் முனைவர் க. சங்கர் தலைமையில், துறைப்பேராசிரியர்கள் செய்திருந்தனர்.