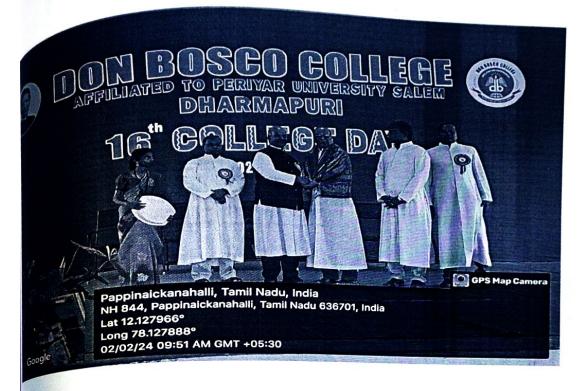

|     |
| 7    | Shield                                                                 |     |
| 8    | Mariammal Mathai Adukanil Award                                        |     |
| 9    | Fr.C.M.Varghese Silver Jubilee Award                                   |     |
| 10   | Events Expenses: (Skit – English, Dance – Boys / Girls, Variety – MSW) |     |
| 11   | Media (Newspaper)                                                      |     |



Athiyaman Bypass Road, Sogathur Post, Dharmapuri 636 809 Phone : 94436 04446, 94436 04447

E-mail : dbc155@live.in Website : www.dbcdharmapuri.edu.in



16<sup>th</sup> College Day

**PHOTOS** 









E-mail: dbc155@live.in Website: www.dbcdharmapuri.edu.in



16<sup>th</sup> College Day

**PHOTOS** 











DON BOSCO

ARMAPU





































# DON BOSCO COLLEGE

Accredited B++ Grade by NAAC with CGPA 2.92 Athiyaman Bypass Road, Sogathur Post, Dharmapuri 636 809

Phone: 94436 04446, 94436 04447

E-mail: dbc155@live.in Website: www.dbcdharmapuri.edu.in







# PERFORMANCE AWARD



This is to certify that .......

from the Department of .....

First/ Second/ Third in the examinations held in November 2023 by the Periyar University, Salem - 11.

...... has been placed

Date: 02.02.2024

Principal

## DON BOS

Accredited B++ Grade by NAAC with CGPA 2.92

Athiyaman Bypass Road, Sogathur Post, Dharmapuri 636 809 Phone: 94436 04446, 94436 04447

E-mail: dbc155@live.in Website: www.dbcdharmapuri.edu.in



### **CIRCULAR**

Date: 28.02.2024

The meeting of the women's wel