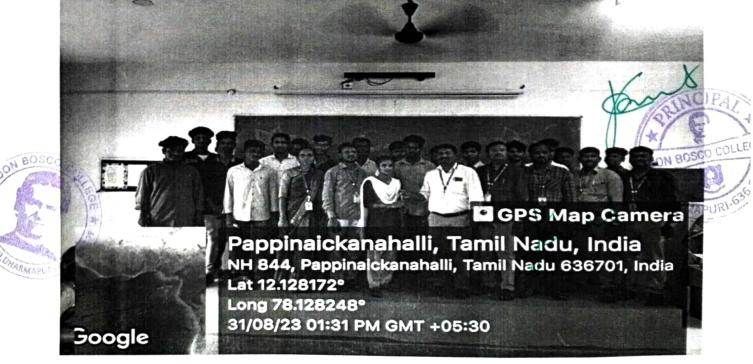

# பொங்கல் விழா

திருநாளை கல்லூரியில் தமிழர் கருமபுரி. கொன் போஸ்கோ 13.01.2024 அன்று விழா முன்னிட்டு. போஸ்கோ பொங்கல் நடைபெற்றது. இந்நிகழ்விற்குக் கல்லூரியின் முதல்வர் அருட்தந்தை ஆஞ்சலோ ஜோசப் அவர்கள் தலைமை ஏற்றார். துணை முதல்வர் அருட்தந்தை பாரதி அழைப்பாளராகக் சிறப்பு வகித்தார். நிகழ்வில் பெர்னாட்ஷா (மன்னிலை கல்லூரிச் செயலர் அருட்தந்தை ராபர்ட் ரமேஷ் பாபு அவர்கள் கலந்துகொண்டு, போட்டிகளில் வெற்றி பெற்றவர்களுக்குப் பரிசுகளை வழங்கியதோடு, தமிழரின் குறித்து ஆகியவை சிறப்பு பொங்கல் விழாவின் பண்பாடு, வாம்வியல், **தமிழரின்** பாரம்பரிய உடையில் மாணவியர் உரையாற்றினார். ഥ്നത്തിച്ച, ஒருவருக்கொருவர் பொங்கல் மண்பானையில் வைத்து கலந்துகொண்டு, பொங்கல் வாழ்த்துகளைப் பகிர்ந்துக் கொண்டனர்.

மாணவ, மாணவியருக்கானப் பல்வேறு விளையாட்டுப் போட்டிகள் இடம்பெற்ற இந்நிகழ்வில் பொருளாளர் அருட்தந்தை அந்தோணி பாப்புராஜ், அச்சுக்கலைத்துறைப் பேராசிரியர் அருட்தந்தை சார்லஸ் கஸ்பர் மற்றும் பேராசிரியர்கள், ஆசிரியரல்லாதப் பணியாளர்கள், மாணவ மாணவியர்கள் கலந்து கொண்டனர். நிகழ்வுக்கான ஏற்பாடுகளைத் தமிழ்த்துறைத்தலைவர் முனைவர் க. சங்கர் தலைமையில், துறைப்பேராசிரியர்கள் செய்திருந்தனர்.