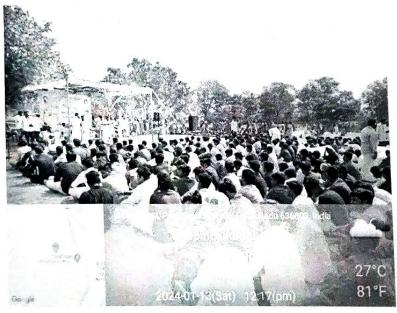

# பொங்கல் விழா

திருநாளை கல்லூரியில் தமிழர் கருமபுரி. கொன் போஸ்கோ 13.01.2024 அன்று விழா முன்னிட்டு. போஸ்கோ பொங்கல் நடைபெற்றது. இந்நிகழ்விற்குக் கல்லூரியின் முதல்வர் அருட்தந்தை ஆஞ்சலோ ஜோசப் அவர்கள் தலைமை ஏற்றார். துணை முதல்வர் அருட்தந்தை பாரதி அழைப்பாளராகக் சிறப்பு வகித்தார். நிகழ்வில் பெர்னாட்ஷா (மன்னிலை கல்லூரிச் செயலர் அருட்தந்தை ராபர்ட் ரமேஷ் பாபு அவர்கள் கலந்துகொண்டு, போட்டிகளில் வெற்றி பெற்றவர்களுக்குப் பரிசுகளை வழங்கியதோடு, தமிழரின் குறித்து ஆகியவை சிறப்பு பொங்கல் விழாவின் பண்பாடு, வாம்வியல், **தமிழரின்** பாரம்பரிய உடையில் மாணவியர் உரையாற்றினார். ഥ്നത്തിച്ച, ஒருவருக்கொருவர் பொங்கல் மண்பானையில் வைத்து கலந்துகொண்டு, பொங்கல் வாழ்த்துகளைப் பகிர்ந்துக் கொண்டனர்.

மாணவ, மாணவியருக்கானப் பல்வேறு விளையாட்டுப் போட்டிகள் இடம்பெற்ற இந்நிகழ்வில் பொருளாளர் அருட்தந்தை அந்தோணி பாப்புராஜ், அச்சுக்கலைத்துறைப் பேராசிரியர் அருட்தந்தை சார்லஸ் கஸ்பர் மற்றும் பேராசிரியர்கள், ஆசிரியரல்லாதப் பணியாளர்கள், மாணவ மாணவியர்கள் கலந்து கொண்டனர். நிகழ்வுக்கான ஏற்பாடுகளைத் தமிழ்த்துறைத்தலைவர் முனைவர் க. சங்கர் தலைமையில், துறைப்பேராசிரியர்கள் செய்திருந்தனர்.