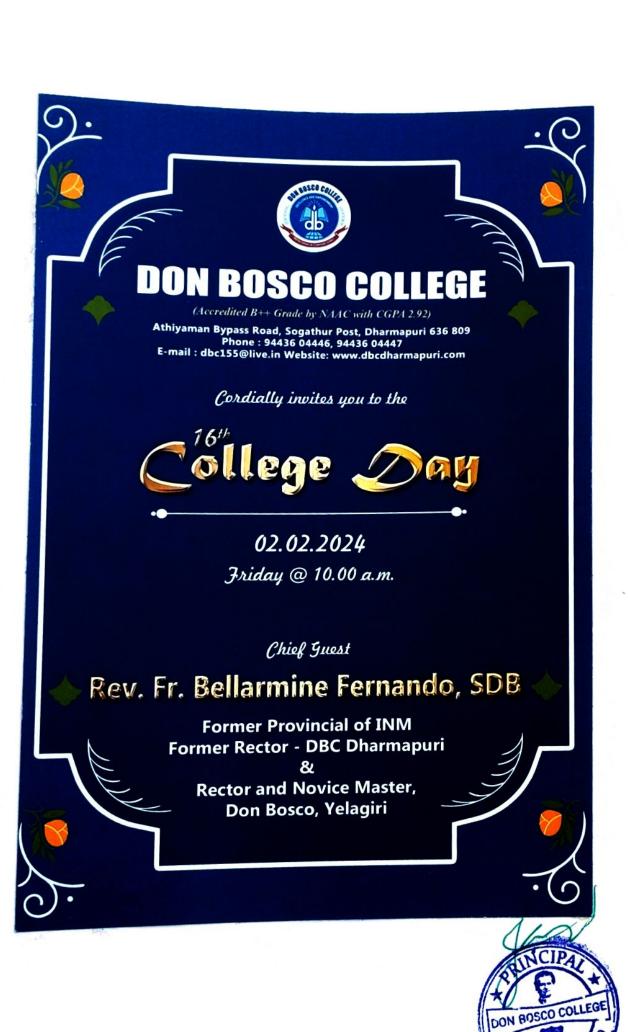

Accredited B++ Grade by NAAC with CGPA 2.92

Athiyaman Bypass Road, Sogathur Post, Dharmapuri 636 809

Phone: 94436 04446, 94436 04447
E-mail: dbc155@live.in Website: www.dbcdharmapuri.edu.in

# DON BOSGO GOLLEGE

Accredited B++ Grade by NAAC with CGPA 2.92

# Athiyaman Bypass Road, Sogathur Post, Dharmapuri 636 809

Phone: 94436 04446, 94436 04447

E-mail: dbc155@live.in Website: www.dbcdharmapuri.edu.in