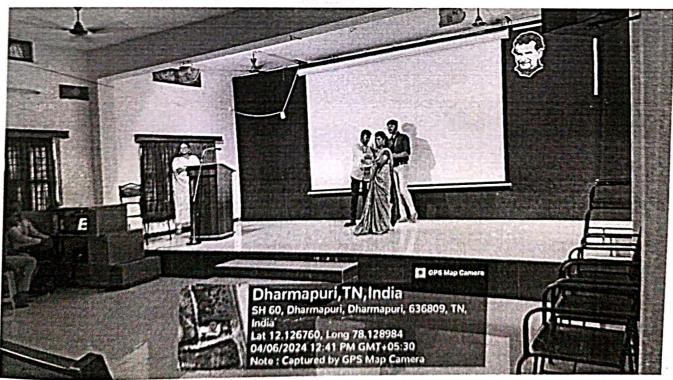

Music, properties are allowed

Boys' and Girls' team will be given chance separately.

Then, the Chief Guest, Rev. Fr. Dr. Jesudoss, SDB, Director, Deepagam, Chennai sung a song and delivered his speech based on his experience to the students.

The results of Off-Stage events were announced. Then the formal vote of thanks was proposed by Mr. S. Vadamali, Head, Department of Computer Science, followed by the announcements of Results by the Vice-Principal, Rev.Fr. S. Bharathi Bernadsha, SDB.

The Overall Championship was won by GROUP II (Department of MSW & DPM & BBA), and the runner up was GROUP V (Department of Tamil, English & Maths). A special ward was given to the students of Business Administration for their Discipline With the Hymn to Don Bosco, the fest came to an end at 1.30 p.m.