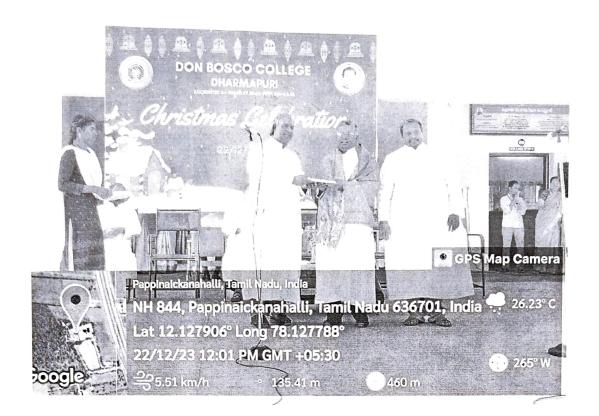

# **Christmas Day Report**

Christmas Celebration was held on 22/12/2023 in Assembly Hall of our college. The programme was conducted between 11.30 am to 01.00 pm. Department Of English organized this programme. Master of Ceremony was done by Priya.D of II.M.A English and Blessy.V of I.M.A English. Welcome address was given by Rev.Fr. Angelo , the Principal. Rev.Fr.Madalaimuthu, Parish Priest, Selliampatti was the Guest of Honour, Rev.Fr.Robert Ramesh Babu, Rector & Secretary and Mentor of English Department, Rev.Fr.Bharathi Bernadsha – Vice Principal, Rev.Fr.Pappuraj, Administrator and Rev.Fr. Mariappan DCC Dharmapuri were also present for the celebration.

The programme schedule was as follows:

- Prayer Song
- Welcome Address Rev.Dr.Angelo Joseph Principal
- Christmas Carols
- Blessing of the Crib
- Christmas Carols
- Words of Blessing Rev.Fr.Robert Ramesh Babu Rector & Secretary
- Christmas Message
- Christmas Carols
- Girls Dance
- Arrival of Santa Claus
- Vote of thanks Rev.Fr.Bharathi Bernadsha Vice Principal
- Christmas Song

The programme was well received by the audience. The Chief Guest gave his message on the importance of celebrating Christmas that is to share and enjoy in our life. A skit was enacted on the importance of sharing. Each Carol expressed the birth of Christ. Rev. Fr. Robert Ramesh Babu the Rector and Secretary gave the words of blessing to all. Santa Claus brought the whole audience into mirth and laughter by giving gifts to Staff members. Girls dance was also performed. The whole programme gave a good impact on the students. Vote of thanks was proposed by Rev.Fr.Bharathi Bernadsha Vice Principal.