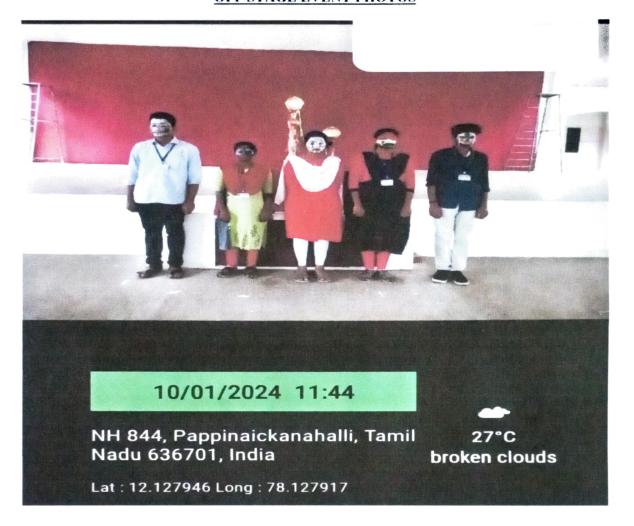

### OFF-STAGE EVENTS FOR CULTURAL FEST

The off-stage events were held on 10.01.2024 from 10.00 a.m. to 1.00 p.m. and there were conducted five events and they are,

|              |   | Paper Art                                                                                                                            |
|--------------|---|--------------------------------------------------------------------------------------------------------------------------------------|
|              |   | collection of art forms employing paper or card as the primary artistic m for the creation of one, two or three dimensional objects. |
| Theme        | : | No Theme                                                                                                                             |
| Participants | : | 3 Any one team (Boys or Girls)                                                                                                       |
| Duration     | : | 30 mins                                                                                                                              |
| D. L.        |   |                                                                                                                                      |