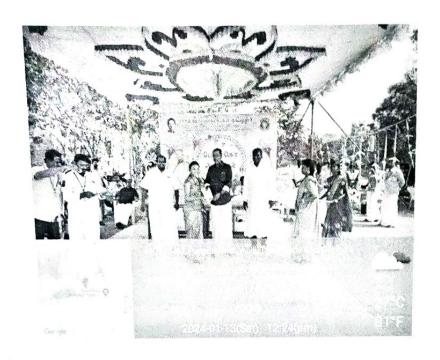

# பொங்கல் விழா

திருநாளை கல்லூரியில் தமிழர் கருமபுரி. கொன் போஸ்கோ 13.01.2024 அன்று விழா முன்னிட்டு. போஸ்கோ பொங்கல் நடைபெற்றது. இந்நிகழ்விற்குக் கல்லூரியின் முதல்வர் அருட்தந்தை ஆஞ்சலோ ஜோசப் அவர்கள் தலைமை ஏற்றார். துணை முதல்வர் அருட்தந்தை பாரதி அழைப்பாளராகக் சிறப்பு வகித்தார். நிகழ்வில் பெர்னாட்ஷா (மன்னிலை கல்லூரிச் செயலர் அருட்தந்தை ராபர்ட் ரமேஷ் பாபு அவர்கள் கலந்துகொண்டு, போட்டிகளில் வெற்றி பெற்றவர்களுக்குப் பரிசுகளை வழங்கியதோடு, தமிழரின் குறித்து ஆகியவை சிறப்பு பொங்கல் விழாவின் பண்பாடு, வாம்வியல், **தமிழரின்** பாரம்பரிய உடையில் மாணவியர் உரையாற்றினார். ഥ്നത്തിച്ച, ஒருவருக்கொருவர் பொங்கல் மண்பானையில் வைத்து கலந்துகொண்டு, பொங்கல் வாழ்த்துகளைப் பகிர்ந்துக் கொண்டனர்.

மாணவ, மாணவியருக்கானப் பல்வேறு விளையாட்டுப் போட்டிகள் இடம்பெற்ற இந்நிகழ்வில் பொருளாளர் அருட்தந்தை அந்தோணி பாப்புராஜ், அச்சுக்கலைத்துறைப் பேராசிரியர் அருட்தந்தை சார்லஸ் கஸ்பர் மற்றும் பேராசிரியர்கள், ஆசிரியரல்லாதப் பணியாளர்கள், மாணவ மாணவியர்கள் கலந்து கொண்டனர். நிகழ்வுக்கான ஏற்பாடுகளைத் தமிழ்த்துறைத்தலைவர் முனைவர் க. சங்கர் தலைமையில், துறைப்பேராசிரியர்கள் செய்திருந்தனர்.