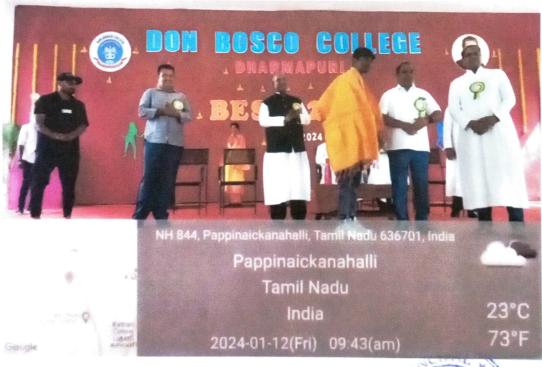

# CULTURAL FEST BEST '24

12.01.2024

Chief Guest :

Rev. Fr. Dr. Jesudoss SDB

Director - Deepagam, Chennai

Accredited B++ Grade by NAAC with CGPA 2.92

Phone: 94436 04446, 94436 04447

E-mail: dbc155@live.in Website: www.dbcdharmapuri.edu.in

BEST-2024

### CULTURAL FEST AND ON-STAGE EVENTS

The fest was begun with the prayer dance by our students. **Rev. Fr. Dr. J. Angelo** welcomed and felicitated the Chief Guest and the Judges of the day. the Chief Guest of the fest was **Rev. Fr. Dr. Jesudoss, SDB,** Director, Deepagam, Chennai.

The Judges were Mr. P. Praveenraj, Marketing Head, HDFC Bank, Mr. G. Madhesh, Teacher, Government Higher Secondary School, Dharmapuri, Mr. I. Lawrence Praveen, Dance Choreographer, Dharmapuri and Mr. F. Joseph Williams, J2 Dance School, Dharmapuri. The Chief Guests and the judges were honored.