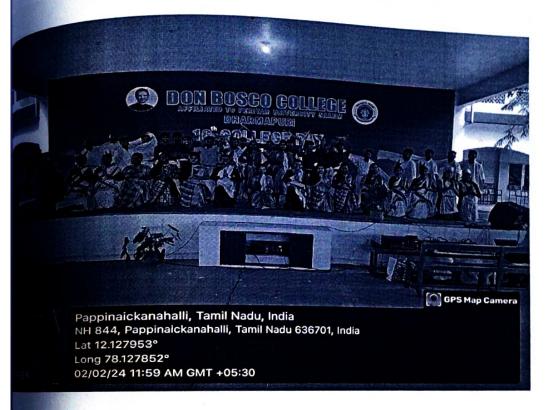

# பொங்கல் விழா

திருநாளை கல்லூரியில் தமிழர் கருமபுரி. கொன் போஸ்கோ 13.01.2024 அன்று விழா முன்னிட்டு. போஸ்கோ பொங்கல் நடைபெற்றது. இந்நிகழ்விற்குக் கல்லூரியின் முதல்வர் அருட்தந்தை ஆஞ்சலோ ஜோசப் அவர்கள் தலைமை ஏற்றார். துணை முதல்வர் அருட்தந்தை பாரதி அழைப்பாளராகக் சிறப்பு வகித்தார். நிகழ்வில் பெர்னாட்ஷா (மன்னிலை கல்லூரிச் செயலர் அருட்தந்தை ராபர்ட் ரமேஷ் பாபு அவர்கள் கலந்துகொண்டு, போட்டிகளில் வெற்றி பெற்றவர்களுக்குப் பரிசுகளை வழங்கியதோடு, தமிழரின் குறித்து ஆகியவை சிறப்பு பொங்கல் விழாவின் பண்பாடு, வாம்வியல், **தமிழரின்** பாரம்பரிய உடையில் மாணவியர் உரையாற்றினார். ഥ്നത്തിച്ച, ஒருவருக்கொருவர் பொங்கல் மண்பானையில் வைத்து கலந்துகொண்டு, பொங்கல் வாழ்த்துகளைப் பகிர்ந்துக் கொண்டனர்.

மாணவ, மாணவியருக்கானப் பல்வேறு விளையாட்டுப் போட்டிகள் இடம்பெற்ற இந்நிகழ்வில் பொருளாளர் அருட்தந்தை அந்தோணி பாப்புராஜ், அச்சுக்கலைத்துறைப் பேராசிரியர் அருட்தந்தை சார்லஸ் கஸ்பர் மற்றும் பேராசிரியர்கள், ஆசிரியரல்லாதப் பணியாளர்கள், மாணவ மாணவியர்கள் கலந்து கொண்டனர். நிகழ்வுக்கான ஏற்பாடுகளைத் தமிழ்த்துறைத்தலைவர் முனைவர் க. சங்கர் தலைமையில், துறைப்பேராசிரியர்கள் செய்திருந்தனர்.