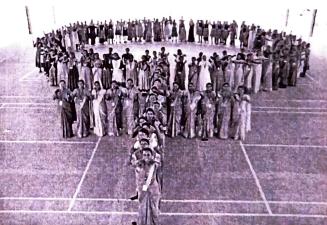

# பொங்கல் விழா

திருநாளை கல்லூரியில் தமிழர் கருமபுரி. கொன் போஸ்கோ 13.01.2024 அன்று விழா முன்னிட்டு. போஸ்கோ பொங்கல் நடைபெற்றது. இந்நிகழ்விற்குக் கல்லூரியின் முதல்வர் அருட்தந்தை ஆஞ்சலோ ஜோசப் அவர்கள் தலைமை ஏற்றார். துணை முதல்வர் அருட்தந்தை பாரதி அழைப்பாளராகக் சிறப்பு வகித்தார். நிகழ்வில் பெர்னாட்ஷா (மன்னிலை கல்லூரிச் செயலர் அருட்தந்தை ராபர்ட் ரமேஷ் பாபு அவர்கள் கலந்துகொண்டு, போட்டிகளில் வெற்றி பெற்றவர்களுக்குப் பரிசுகளை வழங்கியதோடு, தமிழரின் குறித்து ஆகியவை சிறப்பு பொங்கல் விழாவின் பண்பாடு, வாம்வியல், **தமிழரின்** பாரம்பரிய உடையில் மாணவியர் உரையாற்றினார். ഥ്നത്തിച്ച, ஒருவருக்கொருவர் பொங்கல் மண்பானையில் வைத்து கலந்துகொண்டு, பொங்கல் வாழ்த்துகளைப் பகிர்ந்துக் கொண்டனர்.

மாணவ, மாணவியருக்கானப் பல்வேறு விளையாட்டுப் போட்டிகள் இடம்பெற்ற இந்நிகழ்வில் பொருளாளர் அருட்தந்தை அந்தோணி பாப்புராஜ், அச்சுக்கலைத்துறைப் பேராசிரியர் அருட்தந்தை சார்லஸ் கஸ்பர் மற்றும் பேராசிரியர்கள், ஆசிரியரல்லாதப் பணியாளர்கள், மாணவ மாணவியர்கள் கலந்து கொண்டனர். நிகழ்வுக்கான ஏற்பாடுகளைத் தமிழ்த்துறைத்தலைவர் முனைவர் க. சங்கர் தலைமையில், துறைப்பேராசிரியர்கள் செய்திருந்தனர்.