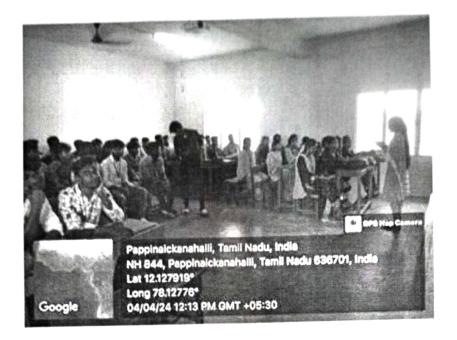

### CULTURAL FEST AND ON-STAGE EVENTS

The fest was begun with the prayer dance by our students. **Rev. Fr. Dr. J. Angelo** welcomed and felicitated the Chief Guest and the Judges of the day. the Chief Guest of the fest was **Rev. Fr. Dr. Jesudoss, SDB,** Director, Deepagam, Chennai.

The Judges were Mr. P. Praveenraj, Marketing Head, HDFC Bank, Mr. G. Madhesh, Teacher, Government Higher Secondary School, Dharmapuri, Mr. I. Lawrence Praveen, Dance Choreographer, Dharmapuri and Mr. F. Joseph Williams, J2 Dance School, Dharmapuri. The Chief Guests and the judges were honored.

The On-Stage events started at 09.30 a.m. and continued till 1.20 p.m. The programme started with Skit, and then all the five groups performed their assigned task continuously. After, the break students performed their talent show, and then dance. The rules and regulation details are mentioned below: