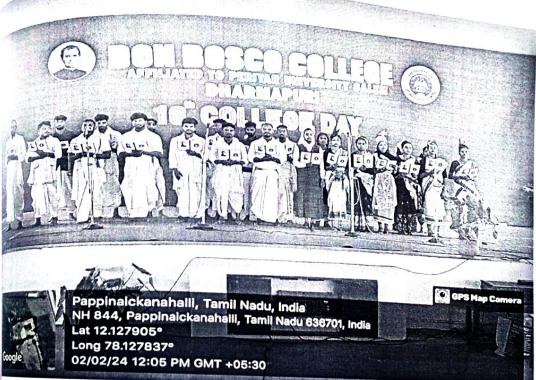

# பொங்கல் விழா

திருநாளை கல்லூரியில் தமிழர் கருமபுரி. கொன் போஸ்கோ 13.01.2024 அன்று விழா முன்னிட்டு. போஸ்கோ பொங்கல் நடைபெற்றது. இந்நிகழ்விற்குக் கல்லூரியின் முதல்வர் அருட்தந்தை ஆஞ்சலோ ஜோசப் அவர்கள் தலைமை ஏற்றார். துணை முதல்வர் அருட்தந்தை பாரதி அழைப்பாளராகக் சிறப்பு வகித்தார். நிகழ்வில் பெர்னாட்ஷா (மன்னிலை கல்லூரிச் செயலர் அருட்தந்தை ராபர்ட் ரமேஷ் பாபு அவர்கள் கலந்துகொண்டு, போட்டிகளில் வெற்றி பெற்றவர்களுக்குப் பரிசுகளை வழங்கியதோடு, தமிழரின் குறித்து ஆகியவை சிறப்பு பொங்கல் விழாவின் பண்பாடு, வாம்வியல், **தமிழரின்** பாரம்பரிய உடையில் மாணவியர் உரையாற்றினார். ഥ്നത്തിച്ച, ஒருவருக்கொருவர் பொங்கல் மண்பானையில் வைத்து கலந்துகொண்டு, பொங்கல் வாழ்த்துகளைப் பகிர்ந்துக் கொண்டனர்.

மாணவ, மாணவியருக்கானப் பல்வேறு விளையாட்டுப் போட்டிகள் இடம்பெற்ற இந்நிகழ்வில் பொருளாளர் அருட்தந்தை அந்தோணி பாப்புராஜ், அச்சுக்கலைத்துறைப் பேராசிரியர் அருட்தந்தை சார்லஸ் கஸ்பர் மற்றும் பேராசிரியர்கள், ஆசிரியரல்லாதப் பணியாளர்கள், மாணவ மாணவியர்கள் கலந்து கொண்டனர். நிகழ்வுக்கான ஏற்பாடுகளைத் தமிழ்த்துறைத்தலைவர் முனைவர் க. சங்கர் தலைமையில், துறைப்பேராசிரியர்கள் செய்திருந்தனர்.