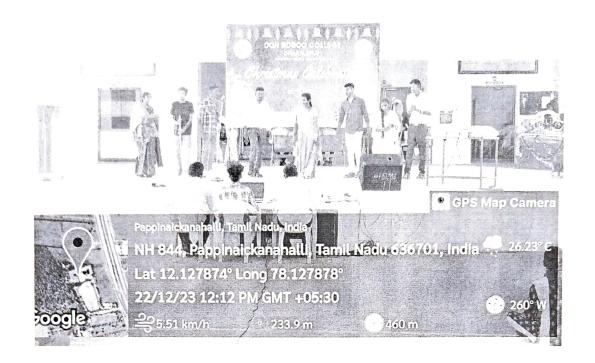

The programme schedule was as follows:

- Prayer Song
- Welcome Address Rev.Dr.Angelo Joseph Principal
- Christmas Carols
- Blessing of the Crib
- Christmas Carols
- Words of Blessing Rev.Fr.Robert Ramesh Babu Rector & Secretary
- Christmas Message
- Christmas Carols
- Girls Dance
- Arrival of Santa Claus
- Vote of thanks Rev.Fr.Bharathi Bernadsha Vice Principal
- Christmas Song

The programme was well received by the audience. The Chief Guest gave his message on the importance of celebrating Christmas that is to share and enjoy in our life. A skit was enacted on the importance of sharing. Each Carol expressed the birth of Christ. Rev. Fr. Robert Ramesh Babu the Rector and Secretary gave the words of blessing to all. Santa Claus brought the whole audience into mirth and laughter by giving gifts to Staff members. Girls dance was also performed. The whole programme gave a good impact on the students. Vote of thanks was proposed by Rev.Fr.Bharathi Bernadsha Vice Principal.