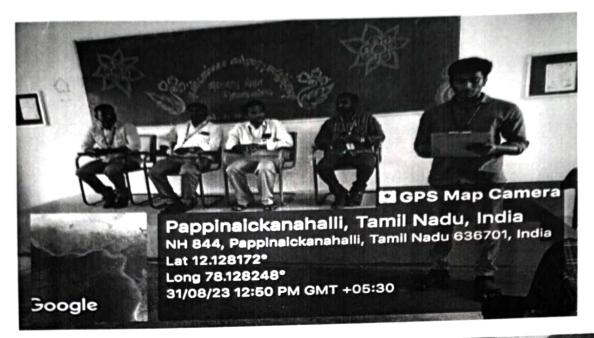

# பொங்கல் விழா

திருநாளை கல்லூரியில் தமிழர் கருமபுரி. கொன் போஸ்கோ 13.01.2024 அன்று விழா முன்னிட்டு. போஸ்கோ பொங்கல் நடைபெற்றது. இந்நிகழ்விற்குக் கல்லூரியின் முதல்வர் அருட்தந்தை ஆஞ்சலோ ஜோசப் அவர்கள் தலைமை ஏற்றார். துணை முதல்வர் அருட்தந்தை பாரதி அழைப்பாளராகக் சிறப்பு வகித்தார். நிகழ்வில் பெர்னாட்ஷா (மன்னிலை கல்லூரிச் செயலர் அருட்தந்தை ராபர்ட் ரமேஷ் பாபு அவர்கள் கலந்துகொண்டு, போட்டிகளில் வெற்றி பெற்றவர்களுக்குப் பரிசுகளை வழங்கியதோடு, தமிழரின் குறித்து ஆகியவை சிறப்பு பொங்கல் விழாவின் பண்பாடு, வாம்வியல், **தமிழரின்** பாரம்பரிய உடையில் மாணவியர் உரையாற்றினார். ഥ്നത്തിച്ച, ஒருவருக்கொருவர் பொங்கல் மண்பானையில் வைத்து கலந்துகொண்டு, பொங்கல் வாழ்த்துகளைப் பகிர்ந்துக் கொண்டனர்.

மாணவ, மாணவியருக்கானப் பல்வேறு விளையாட்டுப் போட்டிகள் இடம்பெற்ற இந்நிகழ்வில் பொருளாளர் அருட்தந்தை அந்தோணி பாப்புராஜ், அச்சுக்கலைத்துறைப் பேராசிரியர் அருட்தந்தை சார்லஸ் கஸ்பர் மற்றும் பேராசிரியர்கள், ஆசிரியரல்லாதப் பணியாளர்கள், மாணவ மாணவியர்கள் கலந்து கொண்டனர். நிகழ்வுக்கான ஏற்பாடுகளைத் தமிழ்த்துறைத்தலைவர் முனைவர் க. சங்கர் தலைமையில், துறைப்பேராசிரியர்கள் செய்திருந்தனர்.