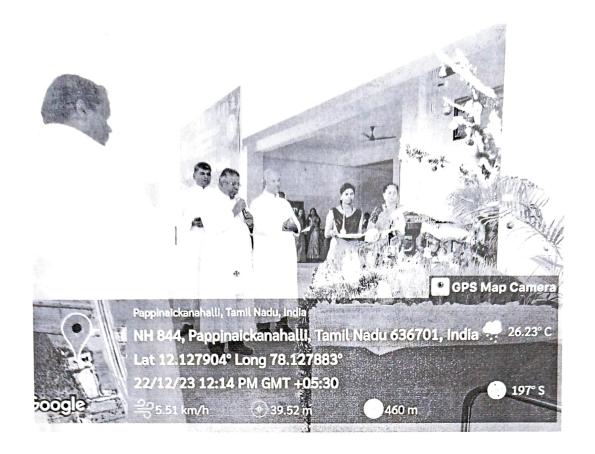

### **BRIEF REPORT:**

Christmas Celebration was held on 22/12/2023 in Assembly Hall of our college. The programme was conducted between 11.30 am to 01.00 pm. Department Of English organized this programme. Master of Ceremony was done by Priya.D of II.M.A English and Blessy.V of I.M.A English.

# **Christmas Day Report**

Christmas Celebration was held on 22/12/2023 in Assembly Hall of our college. The programme was conducted between 11.30 am to 01.00 pm. Department Of English organized this programme. Master of Ceremony was done by Priya.D of II.M.A English and Blessy.V of I.M.A English. Welcome address was given by Rev.Fr. Angelo , the Principal. Rev.Fr.Madalaimuthu, Parish Priest, Selliampatti was the Guest of Honour, Rev.Fr.Robert Ramesh Babu, Rector & Secretary and Mentor of English Department, Rev.Fr.Bharathi Bernadsha – Vice Principal, Rev.Fr.Pappuraj, Administrator and Rev.Fr. Mariappan DCC Dharmapuri were also present for the celebration.