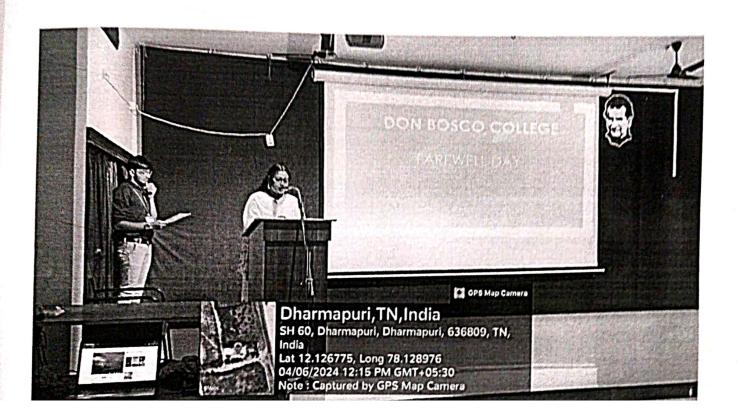

### CULTURAL FEST AND ON-STAGE EVENTS

The fest was begun with the prayer dance by our students. **Rev. Fr. Dr. J. Angelo** welcomed and felicitated the Chief Guest and the Judges of the day. the Chief Guest of the fest was **Rev. Fr. Dr. Jesudoss, SDB,** Director, Deepagam, Chennai.

The Judges were Mr. P. Praveenraj, Marketing Head, HDFC Bank, Mr. G. Madhesh, Teacher, Government Higher Secondary School, Dharmapuri, Mr. I. Lawrence Praveen, Dance Choreographer, Dharmapuri and Mr. F. Joseph Williams, J2 Dance School, Dharmapuri. The Chief Guests and the judges were honored.

The On-Stage events started at 09.30 a.m. and continued till 1.20 p.m. The programme started with Skit, and then all the five groups performed their assigned task continuously. After, the break students performed their talent show, and then dance. The rules and regulation details are mentioned below: