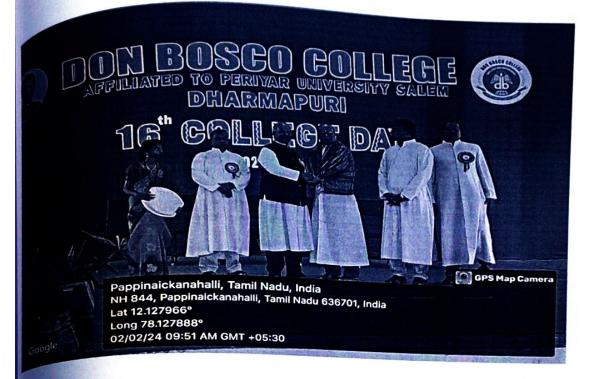

/ NET / SET Holders                                               |     |
| 6    | Proficiency prizes (Books)                                             |     |
| 7    | Shield                                                                 |     |
| 8    | Mariammal Mathai Adukanil Award                                        |     |
| 9    | Fr.C.M.Varghese Silver Jubilee Award                                   |     |
| 10   | Events Expenses: (Skit – English, Dance – Boys / Girls, Variety – MSW) |     |
| 11   | Media (Newspaper)                                                      |     |



Athiyaman Bypass Road, Sogathur Post, Dharmapuri 636 809 Phone : 94436 04446, 94436 04447

E-mail : dbc155@live.in Website : www.dbcdharmapuri.edu.in



16<sup>th</sup> College Day

**PHOTOS** 









E-mail: dbc155@live.in Website: www.dbcdharmapuri.edu.in



16<sup>th</sup> College Day

**PHOTOS** 











DON BOSCO

ARMAPU





































# DON BOSCO COLLEGE

Accredited B++ Grade by NAAC with CGPA 2.92 Athiyaman Bypass Road, Sogathur Post, Dharmapuri 636 809

Phone: 94436 04446, 94436 04447

E-mail: dbc155@live.in Website: www.dbcdharmapuri.edu.in







# PERFORMANCE AWARD



This is to certify that .......

from the Department of .....

First/ Second/ Third in the examinations held in November 2023 by the Periyar University, Salem - 11.

...... has been placed

Date: 02.02.2024

Principal

## DON BOS

Accredited B++ Grade by NAAC with CGPA 2.92

Athiyaman Bypass Road, Sogathur Post, Dharmapuri 636 809 Phone: 94436 04446, 94436 04447

E-mail: dbc155@l