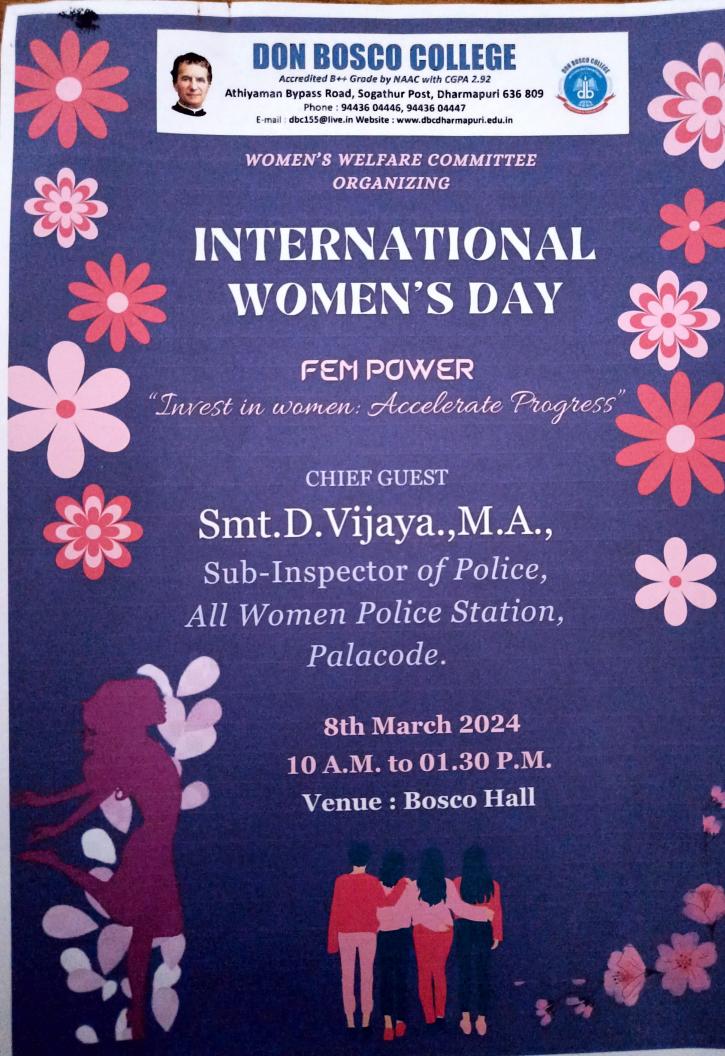

live.in Website: www.dbcdharmapuri.edu.in







# PERFORMANCE AWARD



This is to certify that .......

from the Department of .....

First/ Second/ Third in the examinations held in November 2023 by the Periyar University, Salem - 11.

...... has been placed

Date: 02.02.2024

Principal

## DON BOS

Accredited B++ Grade by NAAC with CGPA 2.92

Athiyaman Bypass Road, Sogathur Post, Dharmapuri 636 809 Phone: 94436 04446, 94436 04447

E-mail: dbc155@live.in Website: www.dbcdharmapuri.edu.in



### **CIRCULAR**

Date: 28.02.2024

The meeting of the women's welfare committee is proposed on 29.2.2024 at 2.30 p.m.in Room No 007. The women's welfare committee members and all women's staff are requested to attend the meeting without fail.

Coordinator

Vice Principal

Principal

OF ARMAPURI-636





## DON BOSCO COLLEGE

Accredited B++ Grade by NAAC with CGPA 2.92
Athiyaman Bypass Road, Sogathur Post, Dharmapuri 636 809
Phone: 94436 04446, 94436 04447
E-mail: dbc155@live.in Website: www.dbcdharmapuri.edu.in



## 2023-2024

### MINUTES OF THE MEETING

Date: 29.02.2024

Time: 02:30 P.M

Venue: Room No. 007

Women's Welfare Committee held meeting on 29.02.2024 at 02:30 P.M in Room No 007. The following points were discussed in the meeting.

- To conduct women's day celebration
- To discuss events of the program
- To give the work allotment for the women's day celebration
- To discuss dress code for staff and Students for the women's day celebration

### **Members Present:**

| S.NO | NAME                          | SIGNATURE |
|------|-------------------------------|-----------|
| 1