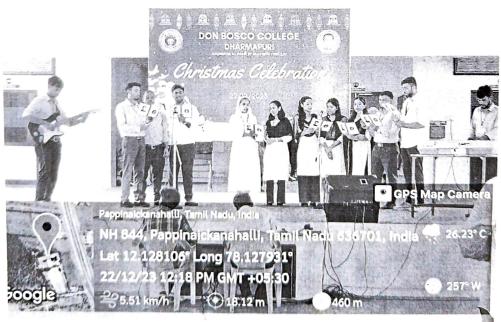

The programme schedule was as follows:

- Prayer Song
- Welcome Address Rev.Dr.Angelo Joseph Principal
- Christmas Carols
- Blessing of the Crib
- Christmas Carols
- Words of Blessing Rev.Fr.Robert Ramesh Babu Rector & Secretary
- Christmas Message
- Christmas Carols
- Girls Dance
- Arrival of Santa Claus
- Vote of thanks Rev.Fr.Bharathi Bernadsha Vice Principal
- Christmas Song

The programme was well received by the audience. The Chief Guest gave his message on the importance of celebrating Christmas that is to share and enjoy in our life. A skit was enacted on the importance of sharing. Each Carol expressed the birth of Christ. Rev. Fr. Robert Ramesh Babu the Rector and Secretary gave the words of blessing to all. Santa Claus brought the whole audience into mirth and laughter by giving gifts to Staff members. Girls dance was also performed. The whole programme gave a good impact on the students. Vote of thanks was proposed by Rev.Fr.Bharathi Bernadsha Vice Principal.