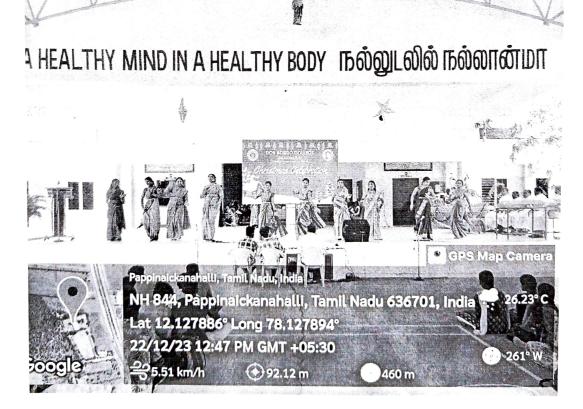

The programme schedule was as follows:

- Prayer Song
- Welcome Address Rev.Dr.Angelo Joseph Principal
- Christmas Carols
- Blessing of the Crib
- Christmas Carols
- Words of Blessing Rev.Fr.Robert Ramesh Babu Rector & Secretary
- Christmas Message
- Christmas Carols
- Girls Dance
- Arrival of Santa Claus
- Vote of thanks Rev.Fr.Bharathi Bernadsha Vice Principal
- Christmas Song

The programme was well received by the audience. The Chief Guest gave his message on the importance of celebrating Christmas that is to share and enjoy in our life. A skit was enacted on the importance of sharing. Each Carol expressed the birth of Christ. Rev. Fr. Robert Ramesh Babu the Rector and Secretary gave the words of blessing to all. Santa Claus brought the whole audience into mirth and laughter by giving gifts to Staff members. Girls dance was also performed. The whole programme gave a good impact on the students. Vote of thanks was proposed by Rev.Fr.Bharathi Bernadsha Vice Principal.