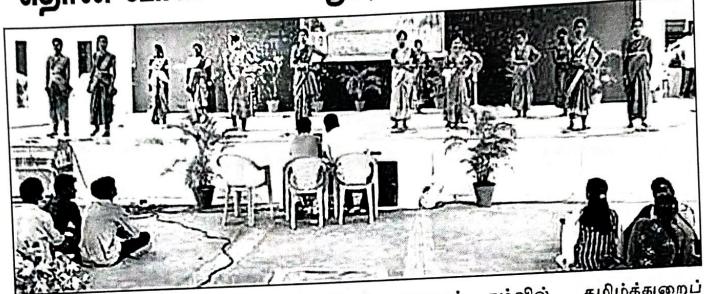

### CULTURAL FEST AND ON-STAGE EVENTS

The fest was begun with the prayer dance by our students. **Rev. Fr. Dr. J. Angelo** welcomed and felicitated the Chief Guest and the Judges of the day. the Chief Guest of the fest was **Rev. Fr. Dr. Jesudoss, SDB,** Director, Deepagam, Chennai.

The On-Stage events started at 09.30 a.m. and continued till 1.20 p.m. The programme started with Skit, and then all the five groups performed their assigned task continuously. After, the break students performed their talent show, and then dance. The rules and regulation details are mentioned below:

| GROUP DANCE  |   |                                   |
|--------------|---|-----------------------------------|
| Theme        | : | Fusion Songs                      |
| Participants | : | 8 - 10                            |
| Duration     | : | 3 + 3 (Boys 3 mins, Girls 3 mins) |
| Duration     | : | 3 + 3 (Boys 3 mins, Girls 3 mins) |