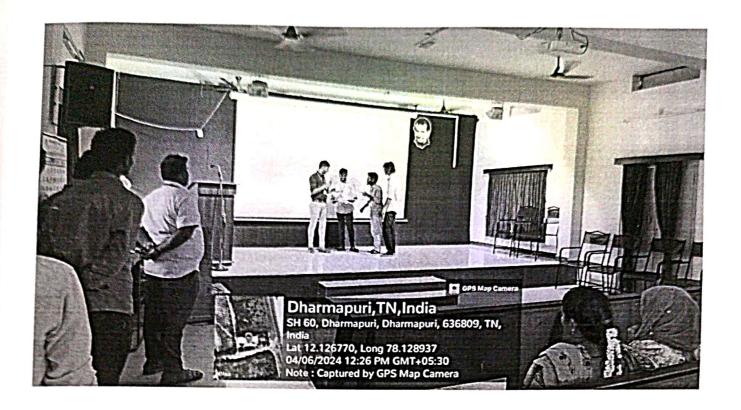

Music, properties are allowed

Boys' and Girls' team will be given chance separately.

Then, the Chief Guest, Rev. Fr. Dr. Jesudoss, SDB, Director, Deepagam, Chennai sung a song and delivered his speech based on his experience to the students.

The results of Off-Stage events were announced. Then the formal vote of thanks was proposed by Mr. S. Vadamali, Head, Department of Computer Science, followed by the announcements of Results by the Vice-Principal, Rev.Fr. S. Bharathi Bernadsha, SDB.

The Overall Championship was won by GROUP II (Department of MSW & DPM & BBA), and the runner up was GROUP V (Department of Tamil, English & Maths). A special ward was given to the students of Business Administration for their Discipline With the Hymn to Don Bosco, the fest came to an end at 1.30 p.m.