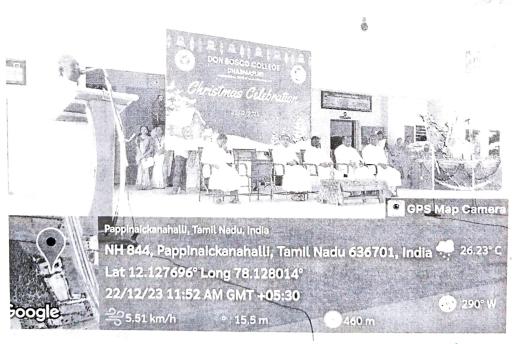

# **Christmas Day Report**

Christmas Celebration was held on 22/12/2023 in Assembly Hall of our college. The programme was conducted between 11.30 am to 01.00 pm. Department Of English organized this programme. Master of Ceremony was done by Priya.D of II.M.A English and Blessy.V of I.M.A English. Welcome address was given by Rev.Fr. Angelo , the Principal. Rev.Fr.Madalaimuthu, Parish Priest, Selliampatti was the Guest of Honour, Rev.Fr.Robert Ramesh Babu, Rector & Secretary and Mentor of English Department, Rev.Fr.Bharathi Bernadsha – Vice Principal, Rev.Fr.Pappuraj, Administrator and Rev.Fr. Mariappan DCC Dharmapuri were also present for the celebration.

The programme schedule was as follows:

- Prayer Song
- Welcome Address Rev.Dr.Angelo Joseph Principal
- Christmas Carols
- Blessing of the Crib
- Christmas Carols
- Words of Blessing Rev.Fr.Robert Ramesh Babu Rector & Secretary
- Christmas Message
- Christmas Carols
- Girls Dance
- Arrival of Santa Claus
- Vote of thanks Rev.Fr.Bharathi Bernadsha Vice Principal
- Christmas Song

The programme was well received by the audience. The Chief Guest gave his message on the importance of celebrating Christmas that is to share and enjoy in our life. A skit was enacted on the importance of sharing. Each Carol expressed the birth of Christ. Rev. Fr. Robert Ramesh Babu the Rector and Secretary gave the words of blessing to all. Santa Claus brought the whole audience into mirth and laughter by giving gifts to Staff members. Girls dance was also performed. The whole programme gave a good impact on the students. Vote of thanks was proposed by Rev.Fr.Bharathi Bernadsha Vice Principal.